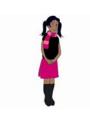

# **Part One**

Look at the pictures and then decide whether the answer to each question is either HINA (A), JUAN (B) or YUETON (C). Mark your answers on your answer sheet.

| 1.  | Who's the happiest?          | A = Hina | B = Juan | C = Yueton |
|-----|------------------------------|----------|----------|------------|
| 2.  | Who's wearing a hat?         | A = Hina | B = Juan | C = Yueton |
| 3.  | Who's the tallest?           | A = Hina | B = Juan | C = Yueton |
| 4.  | Who's wearing trousers?      | A = Hina | B = Juan | C = Yueton |
| 5.  | Who has the darkest hair?    | A = Hina | B = Juan | C = Yueton |
| 6.  | Who has blue eyes?           | A = Hina | B = Juan | C = Yueton |
| 7.  | Who's wearing black boots?   | A = Hina | B = Juan | C = Yueton |
| 8.  | Who has the biggest nose?    | A = Hina | B = Juan | C = Yueton |
| 9.  | Who's wearing a pink scarf?  | A = Hina | B = Juan | C = Yueton |
| 10. | Who's wearing a blue jacket? | A = Hina | B = Juan | C = Yueton |

(10 marks)