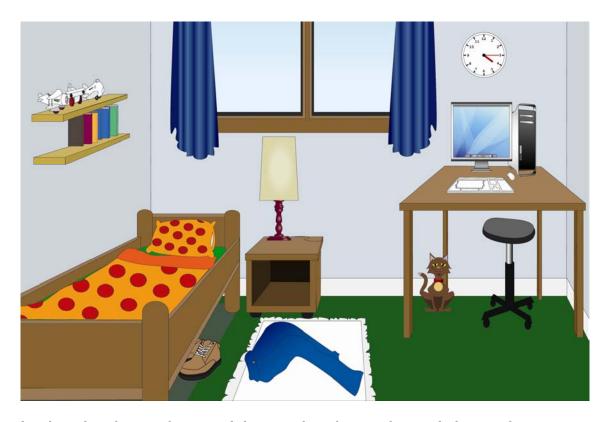

## **Part Three**

Look at the picture above and then read each question and choose the correct answer (A, B or C). Mark your choice on your answer sheet.

- **16.** Where's the computer?
- **A** It's by the desk.
- **B** It's on the desk.
- **C** It's under the desk.
- **17.** Where are the boy's shoes?
- **A** It's under the mat.
- **B** They're on the bed.
- **C** They're under the bed.
- 18. Where is the cat?
- **A** It's under the desk.
- **B** They're by the desk.
- **C** It's on the chair.

- **19.** Where's the clock?
- **A** It's above the windows.
- **B** It's below the windows.
- **C** It's beside the windows.
- **20.** Where are the boy's jeans?
- A It's on the floor.
- **B** They're on the bed.
- **C** They're on the floor.