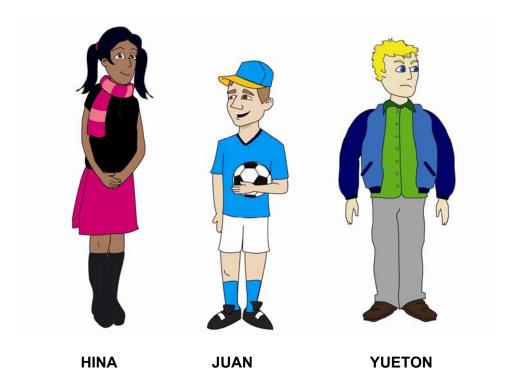

# **Part One**

Look at the pictures and then decide whether the answer to each question is either HINA (A), JUAN (B) or YUETON (C). Mark your answers on your answer sheet.

| 1.  | Who's the happiest?          | A = Hina | B = Juan | C = Yueton |
|-----|------------------------------|----------|----------|------------|
| 2.  | Who's wearing a hat?         | A = Hina | B = Juan | C = Yueton |
| 3.  | Who's the tallest?           | A = Hina | B = Juan | C = Yueton |
| 4.  | Who's wearing trousers?      | A = Hina | B = Juan | C = Yueton |
| 5.  | Who has the darkest hair?    | A = Hina | B = Juan | C = Yueton |
| 6.  | Who has blue eyes?           | A = Hina | B = Juan | C = Yueton |
| 7.  | Who's wearing black boots?   | A = Hina | B = Juan | C = Yueton |
| 8.  | Who has the biggest nose?    | A = Hina | B = Juan | C = Yueton |
| 9.  | Who's wearing a pink scarf?  | A = Hina | B = Juan | C = Yueton |
| 10. | Who's wearing a blue jacket? | A = Hina | B = Juan | C = Yueton |