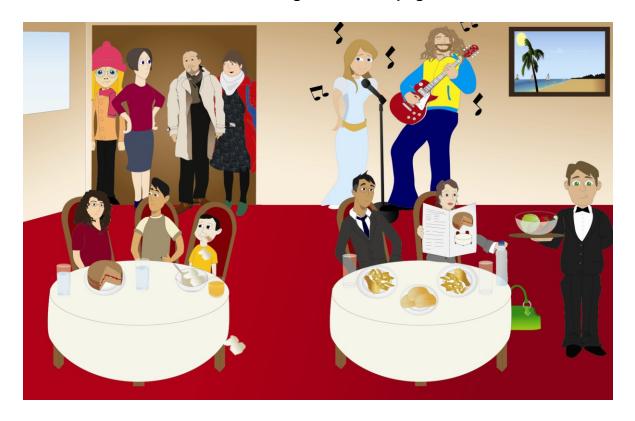

# Part Six

Look at this picture of a party and write as much as you can about it on the lines below. You can continue writing on the next page.

# Part Six (continued)

(10 marks)