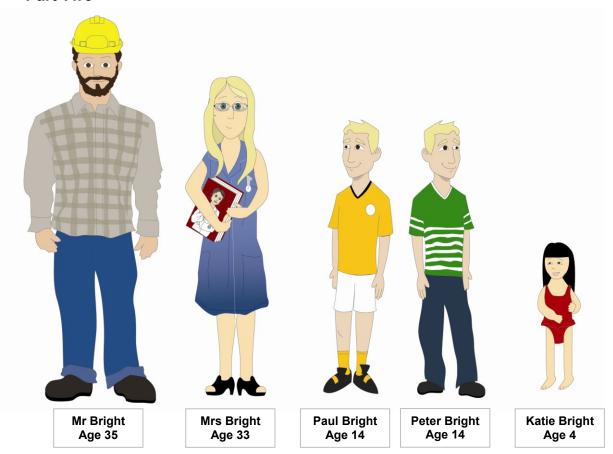

# Example:

| How | old is Mrs Bright?       |     | She's thirty-three. |
|-----|--------------------------|-----|---------------------|
| 11. | How old is Mr Bright?    |     |                     |
| 12. | How old is Katie Bright? |     |                     |
| 13. | How old are Peter and Pa | ul? |                     |
| 14. | Whose hat is this?       |     |                     |
| 15. | Whose are these socks?   | 33  | (5 marks)           |

# Part Three

Now, read the answers and write the questions.

| Exar | nple:                    |    |                                  |
|------|--------------------------|----|----------------------------------|
|      | Whose clothes are these? |    | They're Mrs Bright's             |
| 16.  |                          |    | It's Mr Bright's.                |
| 17.  |                          | ?• | They're Mrs Bright's.            |
| 18.  |                          |    | It's red.                        |
| 19.  |                          |    | Between Mrs Bright and Katie.    |
| 20.  |                          |    | Next to her brothers.  (5 marks) |

# **Part Four**

| Fill t | he gaps.                                             | 9                                                                                                                                                                                                                                                                                                                                                                                                                                                                                                                                                                                                                                                                                                                                                                                                                                                                                                                                                                                                                                                                                                                                                                                                                                                                                                                                                                                                                                                                                                                                                                                                                                                                                                                                                                                                                                                                                                                                                                                                                                                                                                                              |
|--------|------------------------------------------------------|--------------------------------------------------------------------------------------------------------------------------------------------------------------------------------------------------------------------------------------------------------------------------------------------------------------------------------------------------------------------------------------------------------------------------------------------------------------------------------------------------------------------------------------------------------------------------------------------------------------------------------------------------------------------------------------------------------------------------------------------------------------------------------------------------------------------------------------------------------------------------------------------------------------------------------------------------------------------------------------------------------------------------------------------------------------------------------------------------------------------------------------------------------------------------------------------------------------------------------------------------------------------------------------------------------------------------------------------------------------------------------------------------------------------------------------------------------------------------------------------------------------------------------------------------------------------------------------------------------------------------------------------------------------------------------------------------------------------------------------------------------------------------------------------------------------------------------------------------------------------------------------------------------------------------------------------------------------------------------------------------------------------------------------------------------------------------------------------------------------------------------|
| Exar   | mple: Mrs Bright is short but Katie is the shortest. |                                                                                                                                                                                                                                                                                                                                                                                                                                                                                                                                                                                                                                                                                                                                                                                                                                                                                                                                                                                                                                                                                                                                                                                                                                                                                                                                                                                                                                                                                                                                                                                                                                                                                                                                                                                                                                                                                                                                                                                                                                                                                                                                |
| 21.    | Peter and Paul are young but Katie is                |                                                                                                                                                                                                                                                                                                                                                                                                                                                                                                                                                                                                                                                                                                                                                                                                                                                                                                                                                                                                                                                                                                                                                                                                                                                                                                                                                                                                                                                                                                                                                                                                                                                                                                                                                                                                                                                                                                                                                                                                                                                                                                                                |
| 22.    | Peter and Paul are tall but Mr Bright is             |                                                                                                                                                                                                                                                                                                                                                                                                                                                                                                                                                                                                                                                                                                                                                                                                                                                                                                                                                                                                                                                                                                                                                                                                                                                                                                                                                                                                                                                                                                                                                                                                                                                                                                                                                                                                                                                                                                                                                                                                                                                                                                                                |
| 23.    | months are in a year?  There are twelve.             | TOVITOLS.  SENSE SENSE SENSE SENSE  FOR SENSE SENSE SENSE SENSE  FOR SENSE SEN |