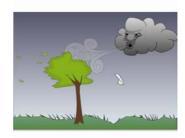

- **32.** A She's wearing a long dress.
  - **B** She's wearing a skirt and jumper.
  - **C** She's wearing a T-shirt and jeans.

- **33. A** It's hot and sunny today.
  - **B** It's cold and wet today.
  - **C** It's windy today.