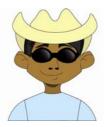

# **Part One**

Look at the pictures and then decide whether the answer to each question is either Angela (A), Barry (B) or Charlie (C). Mark your answers on your answer sheet

| 1.  | Who's the happiest?         | A = Angela | B = Barry | C = Charlie |
|-----|-----------------------------|------------|-----------|-------------|
| 2.  | Who's the shortest?         | A = Angela | B = Barry | C = Charlie |
| 3.  | Who has the smallest hat?   | A = Angela | B = Barry | C = Charlie |
| 4.  | Who has the longest hair?   | A = Angela | B = Barry | C = Charlie |
| 5.  | Who's the tallest?          | A = Angela | B = Barry | C = Charlie |
| 6.  | Who's got the darkest hair? | A = Angela | B = Barry | C = Charlie |
| 7.  | Who's got the biggest feet? | A = Angela | B = Barry | C = Charlie |
| 8.  | Who's wearing a scarf?      | A = Angela | B = Barry | C = Charlie |
| 9.  | Who's wearing jeans?        | A = Angela | B = Barry | C = Charlie |
| 10. | Who's wearing sunglasses?   | A = Angela | B = Barry | C = Charlie |