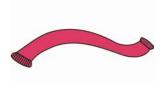

# **Part One**

Look at the pictures and then decide whether the answer to each question is either Angela (A), Barry (B) or Charlie (C). Mark your answers on your answer sheet

| 1.  | Who's the happiest?         | A = Angela | B = Barry | C = Charlie |
|-----|-----------------------------|------------|-----------|-------------|
| 2.  | Who's the shortest?         | A = Angela | B = Barry | C = Charlie |
| 3.  | Who has the smallest hat?   | A = Angela | B = Barry | C = Charlie |
| 4.  | Who has the longest hair?   | A = Angela | B = Barry | C = Charlie |
| 5.  | Who's the tallest?          | A = Angela | B = Barry | C = Charlie |
| 6.  | Who's got the darkest hair? | A = Angela | B = Barry | C = Charlie |
| 7.  | Who's got the biggest feet? | A = Angela | B = Barry | C = Charlie |
| 8.  | Who's wearing a scarf?      | A = Angela | B = Barry | C = Charlie |
| 9.  | Who's wearing jeans?        | A = Angela | B = Barry | C = Charlie |
| 10. | Who's wearing sunglasses?   | A = Angela | B = Barry | C = Charlie |

It's Angela's.

- **15.** A Whose sunglasses are these?
  - **B** Whose sunglasses is it?
  - **C** Who's sunglasses are these?

They're Barry's.