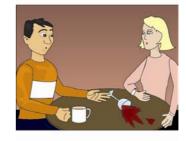

### **Part Three**

Look at the picture above and then read each question and choose the correct answer (A, B or C). Mark your choice on your answer sheet.

- **16.** Where's the bottle?
- **A** Next to the spaghetti.
- **B** Between the plate and the glass
- **C** Behind the glass.
- **17.** Where's the bag?
- **A** It's under the table.
- **B** It's by the door.
- **C** It's on the table.
- **18.** Where's the waiter?
- **A** Between the woman and the door.
- **B** Behind the table.
- C Next to the door.

- **19.** Where's the spaghetti?
- **A** It's on the plate.
- **B** It's in the plate.
- **C** It's by the plate.
- **20.** Where's the coffee?
- A Behind the woman.
- **B** By the spaghetti.
- **C** Above the spaghetti.