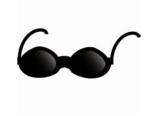

# **Part One**

Look at the pictures and then decide whether the answer to each question is either Angela (A), Barry (B) or Charlie (C). Mark your answers on your answer sheet

| 1.  | Who's the happiest?         | A = Angela | B = Barry | C = Charlie |
|-----|-----------------------------|------------|-----------|-------------|
| 2.  | Who's the shortest?         | A = Angela | B = Barry | C = Charlie |
| 3.  | Who has the smallest hat?   | A = Angela | B = Barry | C = Charlie |
| 4.  | Who has the longest hair?   | A = Angela | B = Barry | C = Charlie |
| 5.  | Who's the tallest?          | A = Angela | B = Barry | C = Charlie |
| 6.  | Who's got the darkest hair? | A = Angela | B = Barry | C = Charlie |
| 7.  | Who's got the biggest feet? | A = Angela | B = Barry | C = Charlie |
| 8.  | Who's wearing a scarf?      | A = Angela | B = Barry | C = Charlie |
| 9.  | Who's wearing jeans?        | A = Angela | B = Barry | C = Charlie |
| 10. | Who's wearing sunglasses?   | A = Angela | B = Barry | C = Charlie |

It's Angela's.

- **15.** A Whose sunglasses are these?
  - **B** Whose sunglasses is it?
  - **C** Who's sunglasses are these?

They're Barry's.