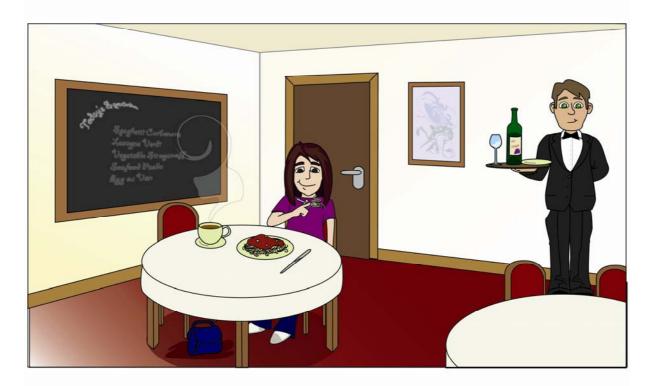

### **Part Three**

Look at the picture above and then read each question and choose the correct answer (A, B or C). Mark your choice on your answer sheet.

- **16.** Where's the bottle?
- **A** Next to the spaghetti.
- **B** Between the plate and the glass
- **C** Behind the glass.
- **17.** Where's the bag?
- **A** It's under the table.
- **B** It's by the door.
- **C** It's on the table.
- **18.** Where's the waiter?
- **A** Between the woman and the door.
- **B** Behind the table.
- C Next to the door.

- **19.** Where's the spaghetti?
- **A** It's on the plate.
- **B** It's in the plate.
- **C** It's by the plate.
- **20.** Where's the coffee?
- A Behind the woman.
- **B** By the spaghetti.
- **C** Above the spaghetti.