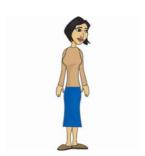

# **Part One**

Look at the pictures and then decide whether the answer to each question is either Angela (A), Barry (B) or Charlie (C). Mark your answers on your answer sheet

| 1.  | Who's the happiest?         | A = Angela | B = Barry | C = Charlie |
|-----|-----------------------------|------------|-----------|-------------|
| 2.  | Who's the shortest?         | A = Angela | B = Barry | C = Charlie |
| 3.  | Who has the smallest hat?   | A = Angela | B = Barry | C = Charlie |
| 4.  | Who has the longest hair?   | A = Angela | B = Barry | C = Charlie |
| 5.  | Who's the tallest?          | A = Angela | B = Barry | C = Charlie |
| 6.  | Who's got the darkest hair? | A = Angela | B = Barry | C = Charlie |
| 7.  | Who's got the biggest feet? | A = Angela | B = Barry | C = Charlie |
| 8.  | Who's wearing a scarf?      | A = Angela | B = Barry | C = Charlie |
| 9.  | Who's wearing jeans?        | A = Angela | B = Barry | C = Charlie |
| 10. | Who's wearing sunglasses?   | A = Angela | B = Barry | C = Charlie |