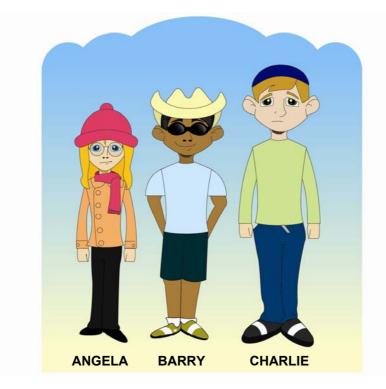

# **Part One**

Look at the pictures and then decide whether the answer to each question is either Angela (A), Barry (B) or Charlie (C). Mark your answers on your answer sheet

| 1.  | Who's the happiest?         | A = Angela | B = Barry | C = Charlie |
|-----|-----------------------------|------------|-----------|-------------|
| 2.  | Who's the shortest?         | A = Angela | B = Barry | C = Charlie |
| 3.  | Who has the smallest hat?   | A = Angela | B = Barry | C = Charlie |
| 4.  | Who has the longest hair?   | A = Angela | B = Barry | C = Charlie |
| 5.  | Who's the tallest?          | A = Angela | B = Barry | C = Charlie |
| 6.  | Who's got the darkest hair? | A = Angela | B = Barry | C = Charlie |
| 7.  | Who's got the biggest feet? | A = Angela | B = Barry | C = Charlie |
| 8.  | Who's wearing a scarf?      | A = Angela | B = Barry | C = Charlie |
| 9.  | Who's wearing jeans?        | A = Angela | B = Barry | C = Charlie |
| 10. | Who's wearing sunglasses?   | A = Angela | B = Barry | C = Charlie |