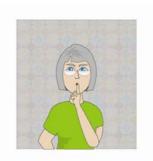

- **34. A** "Your turn."
  - B "Quiet please!"
  - C "Come here!"

- **35. A** "I'm sorry!"
  - B "What's this?"
  - C "Oh, yes!"