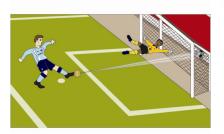

### Part Five

Look at the pictures and choose the correct answer (A, B or C). Mark your choice on your answer sheet.

- **31. A** He's a waiter.
  - **B** He works in a library.
  - **C** He's a chef.

- **32. A** She's wearing a long dress.
  - **B** She's wearing a pair of jeans and a shirt.
  - **C** She's wearing a jumper and a pair of jeans.
- **33. A** It's hot and sunny today.
  - **B** It's cold and windy today.
  - **C** It's raining today.
- **34.** A "Your turn." B "Quiet please!"
  - C "Come here!"
- **35.** A "I'm sorry!"
  B "What's this?"
  C "Oh, yes!"