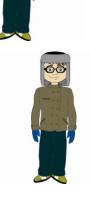

## Part One

Look at the pictures and then decide whether the answer to each question is either Andy (A), Beth (B) or Colin (C). Mark your answers on your answer sheet.

| 1.  | Who's the happiest?           | A = Andy | B = Beth | C = Colin |
|-----|-------------------------------|----------|----------|-----------|
| 2.  | Who's the shortest?           | A = Andy | B = Beth | C = Colin |
| 3.  | Who has the smallest hat?     | A = Andy | B = Beth | C = Colin |
| 4.  | Who has the longest hair?     | A = Andy | B = Beth | C = Colin |
| 5.  | Who's the tallest?            | A = Andy | B = Beth | C = Colin |
| 6.  | Who's got the darkest hair?   | A = Andy | B = Beth | C = Colin |
| 7.  | Who's got the biggest feet?   | A = Andy | B = Beth | C = Colin |
| 8.  | Who's wearing a scarf?        | A = Andy | B = Beth | C = Colin |
| 9.  | Who's wearing a blue t-shirt? | A = Andy | B = Beth | C = Colin |
| 10. | Who's wearing sunglasses?     | A = Andy | B = Beth | C = Colin |