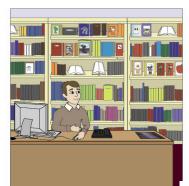

### Part Five

Look at the pictures and choose the correct answer (A, B or C). Mark your choice on your answer sheet.

- **31. A** He's a waiter.
  - **B** He works in a library.
  - **C** He's a chef.

- **32. A** She's wearing a long dress.
  - **B** She's wearing a pair of jeans and a shirt.
  - **C** She's wearing a jumper and a pair of jeans.
- **33. A** It's hot and sunny today.
  - **B** It's cold and windy today.
  - **C** It's raining today.
- **34.** A "Your turn." B "Quiet please!"
  - C "Come here!"
- **35.** A "I'm sorry!"
  B "What's this?"
  C "Oh, yes!"