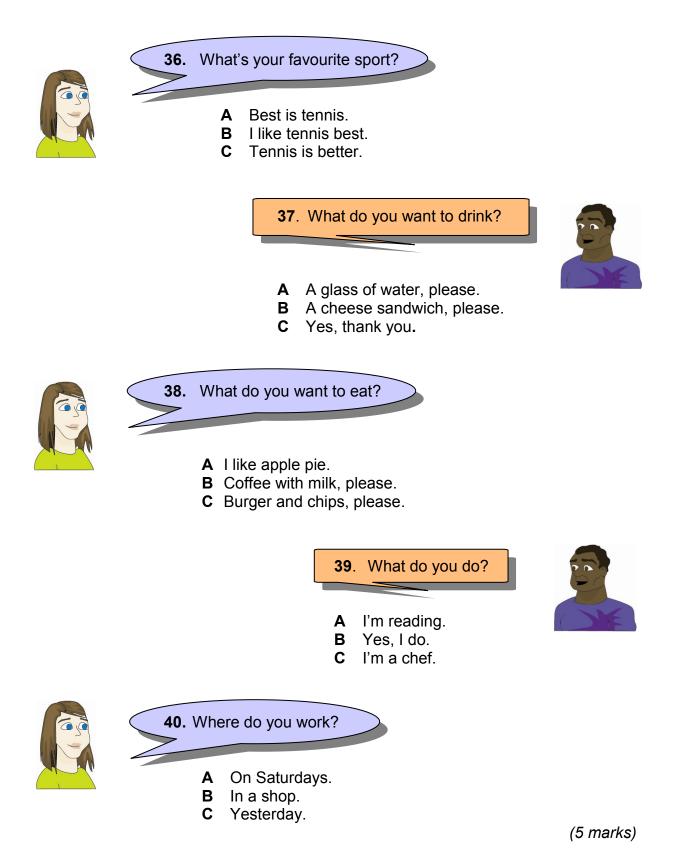

Part Six

Read each question and choose the correct answer (A, B or C). Mark your choice on your answer sheet.