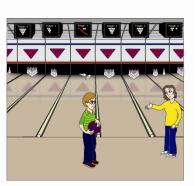

### Part Five

Look at the pictures and choose the correct answer (A, B or C). Mark your choice on your answer sheet.

- **31. A** He's a waiter.
  - **B** He works in a library.
  - **C** He's a chef.

- **32. A** She's wearing a long dress.
  - **B** She's wearing a pair of jeans and a shirt.
  - **C** She's wearing a jumper and a pair of jeans.
- **33. A** It's hot and sunny today.
  - **B** It's cold and windy today.
  - **C** It's raining today.
- **34.** A "Your turn." B "Quiet please!"
  - C "Come here!"
- **35.** A "I'm sorry!"
  B "What's this?"
  C "Oh, yes!"