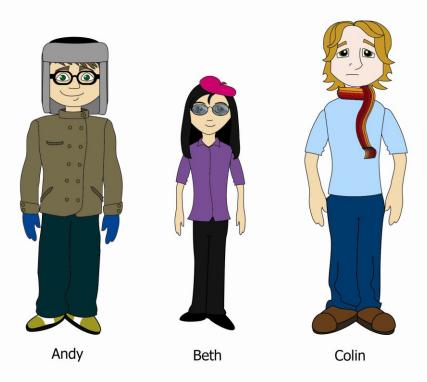

## Part One

Look at the pictures and then decide whether the answer to each question is either Andy (A), Beth (B) or Colin (C). Mark your answers on your answer sheet.

| 1.  | Who's the happiest?           | A = Andy | B = Beth | C = Colin |
|-----|-------------------------------|----------|----------|-----------|
| 2.  | Who's the shortest?           | A = Andy | B = Beth | C = Colin |
| 3.  | Who has the smallest hat?     | A = Andy | B = Beth | C = Colin |
| 4.  | Who has the longest hair?     | A = Andy | B = Beth | C = Colin |
| 5.  | Who's the tallest?            | A = Andy | B = Beth | C = Colin |
| 6.  | Who's got the darkest hair?   | A = Andy | B = Beth | C = Colin |
| 7.  | Who's got the biggest feet?   | A = Andy | B = Beth | C = Colin |
| 8.  | Who's wearing a scarf?        | A = Andy | B = Beth | C = Colin |
| 9.  | Who's wearing a blue t-shirt? | A = Andy | B = Beth | C = Colin |
| 10. | Who's wearing sunglasses?     | A = Andy | B = Beth | C = Colin |