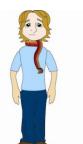

## Part One

Look at the pictures and then decide whether the answer to each question is either Andy (A), Beth (B) or Colin (C). Mark your answers on your answer sheet.

| 1.  | Who's the happiest?           | A = Andy | B = Beth | C = Colin |
|-----|-------------------------------|----------|----------|-----------|
| 2.  | Who's the shortest?           | A = Andy | B = Beth | C = Colin |
| 3.  | Who has the smallest hat?     | A = Andy | B = Beth | C = Colin |
| 4.  | Who has the longest hair?     | A = Andy | B = Beth | C = Colin |
| 5.  | Who's the tallest?            | A = Andy | B = Beth | C = Colin |
| 6.  | Who's got the darkest hair?   | A = Andy | B = Beth | C = Colin |
| 7.  | Who's got the biggest feet?   | A = Andy | B = Beth | C = Colin |
| 8.  | Who's wearing a scarf?        | A = Andy | B = Beth | C = Colin |
| 9.  | Who's wearing a blue t-shirt? | A = Andy | B = Beth | C = Colin |
| 10. | Who's wearing sunglasses?     | A = Andy | B = Beth | C = Colin |