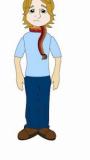

## Part One

Look at the pictures and then decide whether the answer to each question is either Andy (A), Beth (B) or Colin (C). Mark your answers on your answer sheet.

| 1.  | Who's the happiest?           | A = Andy | B = Beth | C = Colin |
|-----|-------------------------------|----------|----------|-----------|
| 2.  | Who's the shortest?           | A = Andy | B = Beth | C = Colin |
| 3.  | Who has the smallest hat?     | A = Andy | B = Beth | C = Colin |
| 4.  | Who has the longest hair?     | A = Andy | B = Beth | C = Colin |
| 5.  | Who's the tallest?            | A = Andy | B = Beth | C = Colin |
| 6.  | Who's got the darkest hair?   | A = Andy | B = Beth | C = Colin |
| 7.  | Who's got the biggest feet?   | A = Andy | B = Beth | C = Colin |
| 8.  | Who's wearing a scarf?        | A = Andy | B = Beth | C = Colin |
| 9.  | Who's wearing a blue t-shirt? | A = Andy | B = Beth | C = Colin |
| 10. | Who's wearing sunglasses?     | A = Andy | B = Beth | C = Colin |